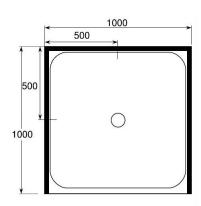

Actual product chosen will be in consultation with your or installation instructions link for our <u>product can be found hass</u> SHOWERS SQUARE

Overall Height Doors only: 1950mm With Tray: 2000mm or 2030mm