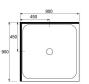

Actual product chosen will be in consultation with your or installation instructions link for our <u>product can be found hass</u> SHOWERS SQUARE

Overall Height Doors only: 1950mm With Tray: 2000mm or 2030mm