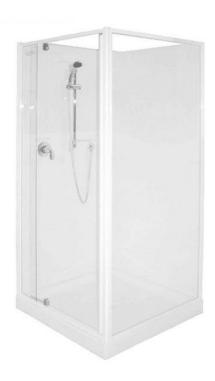

## **SHOWERS SQUARE**

SKU: N/A

Actual product chosen will be in consultation with your or installation instructions link for our <u>product can be found hass</u> SHOWERS SQUARE

Overall Height Doors only: 1950mm With Tray: 2000mm or 2030mm