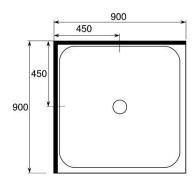

Actual product chosen will be in consultation with your or installation instructions link for our <u>product can be found hass</u> SHOWERS SQUARE

Overall Height Doors only: 1950mm With Tray: 2000mm or 2030mm