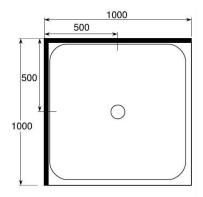

Actual product chosen will be in consultation with your or installation instructions link for our <u>product can be found hass</u> SHOWERS SQUARE

Overall Height Doors only: 1950mm With Tray: 2000mm or 2030mm