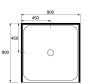

Actual product chosen will be in consultation with your or installation instructions link for our <u>product can be found hass</u> SHOWERS SQUARE

Overall Height Doors only: 1950mm With Tray: 2000mm or 2030mm