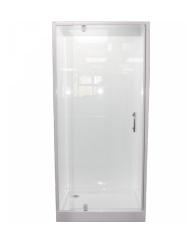

Actual product chosen will be in consultation with your or installation instructions link for our <u>product can be found hass</u> SHOWERS SQUARE

Overall Height Doors only: 1950mm With Tray: 2000mm or 2030mm

## **GALLERY IMAGES**

BATHROOMDIRECT
RENOVATIONS + INSTALLER
DESIGNER MANUFACTURER INSTALLER

DESIGNER MANUFACTURER INSTALLER