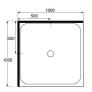

Actual product chosen will be in consultation with your or installation instructions link for our <u>product can be found hass</u> SHOWERS SQUARE

Overall Height Doors only: 1950mm With Tray: 2000mm or 2030mm