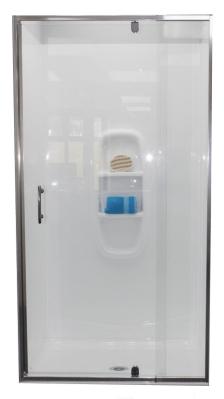

Actual product chosen will be in consultation with your or installation instructions link for our <u>product can be found hass</u> SHOWERS SQUARE

Overall Height Doors only: 1950mm With Tray: 2000mm or 2030mm

## **GALLERY IMAGES**

BATHROOMDIRECT
RENOVATIONS + INSTALLER
DESIGNER MANUFACTURER INSTALLER

DESIGNER MANUFACTURER INSTALLER