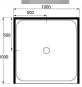

Actual product chosen will be in consultation with your or installation instructions link for our <u>product can be found hass</u> SHOWERS SQUARE

Overall Height Doors only: 1950mm With Tray: 2000mm or 2030mm