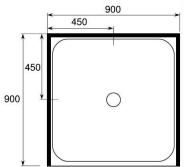

Actual product chosen will be in consultation with your or installation instructions link for our <u>product can be found hass</u> SHOWERS SQUARE

Overall Height Doors only: 1950mm With Tray: 2000mm or 2030mm