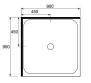

## **SHOWERS SQUARE**

SKU: N/A

Overall Height Doors only: 1950mm With Tray: 2000mm or 2030mm