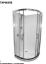

## **SHOWERS SQUARE**

SKU: N/A

## **BATHROOM***DIRECT*

**RENOVATIONS + INSTALLATIONS + OUTLET STORE** 

DESIGNER MANUFACTURER INSTALLER

For larger images Click on the magnifying glass above
Actual product cheese will be in consultation with your consultant
installation instructions link for our product can be found here
SHOWERS SQUARE

Overall Height Doors only: 1950mm With Tray: 2000mm or 2030mm