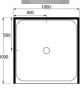

## **SHOWERS SQUARE**

SKU: N/A

Overall Height Doors only: 1950mm With Tray: 2000mm or 2030mm