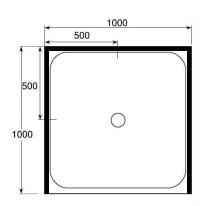

## **SHOWERS SQUARE**



SKU: N/A

## **PRODUCT DESCRIPTION**



DESIGNER MANUFACTURER INSTALLER

## **BATHROOM***DIRECT*

RENOVATIONS + INSTALLATIONS + OUTLET STORE

DESIGNER MANUFACTURER INSTALLER

















## **BATHROOM***DIRECT*

**RENOVATIONS + INSTALLATIONS + OUTLET STORE** 

DESIGNER MANUFACTURER INSTALLER

For larger images Click on the magnifying glass above
Actual product cheese will be in consultation with your consultant
installation instructions link for our product can be found here
SHOWERS SQUARE

Overall Height Doors only: 1950mm With Tray: 2000mm or 2030mm







# **BATHROOM**DIRECT

DESIGNER MANUFACTURER INSTALLER

## **GALLERY IMAGES**













BATHROOMDIRECT
RENOVATIONS + INSTALLER
DESIGNER MANUFACTURER INSTALLER





DESIGNER MANUFACTURER INSTALLER