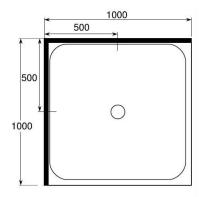

## **SHOWERS SQUARE**



SKU: N/A

## **PRODUCT DESCRIPTION**



DESIGNER MANUFACTURER INSTALLER

## **BATHROOM***DIRECT*

RENOVATIONS + INSTALLATIONS + OUTLET STORE

DESIGNER MANUFACTURER INSTALLER

















## **BATHROOM***DIRECT*

**RENOVATIONS + INSTALLATIONS + OUTLET STORE** 

DESIGNER MANUFACTURER INSTALLER

For larger images Click on the magnifying glass above
Actual product cheese will be in consultation with your consultant
installation instructions link for our product can be found here
SHOWERS SQUARE

Overall Height Doors only: 1950mm With Tray: 2000mm or 2030mm







# **BATHROOM**DIRECT

DESIGNER MANUFACTURER INSTALLER

## **GALLERY IMAGES**













BATHROOMDIRECT
RENOVATIONS + INSTALLER
DESIGNER MANUFACTURER INSTALLER





DESIGNER MANUFACTURER INSTALLER