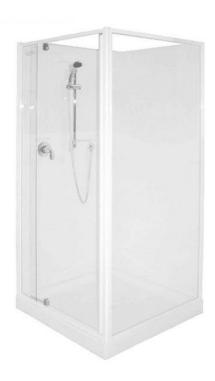

## **SHOWERS SQUARE**

SKU: N/A

## **BATHROOM***DIRECT*

**RENOVATIONS + INSTALLATIONS + OUTLET STORE** 

DESIGNER MANUFACTURER INSTALLER

For larger images Click on the magnifying glass above
Actual product cheese will be in consultation with your consultant
installation instructions link for our product can be found here
SHOWERS SQUARE

Overall Height Doors only: 1950mm With Tray: 2000mm or 2030mm