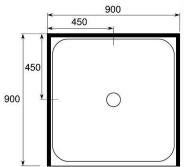

## **SHOWERS SQUARE**



SKU: N/A

## **PRODUCT DESCRIPTION**



DESIGNER MANUFACTURER INSTALLER

## **BATHROOM***DIRECT*

RENOVATIONS + INSTALLATIONS + OUTLET STORE

DESIGNER MANUFACTURER INSTALLER

















## **BATHROOM***DIRECT*

**RENOVATIONS + INSTALLATIONS + OUTLET STORE** 

DESIGNER MANUFACTURER INSTALLER

For larger images Click on the magnifying glass above
Actual product cheese will be in consultation with your consultant
installation instructions link for our product can be found here
SHOWERS SQUARE

Overall Height Doors only: 1950mm With Tray: 2000mm or 2030mm







# **BATHROOM**DIRECT

DESIGNER MANUFACTURER INSTALLER

## **GALLERY IMAGES**













BATHROOMDIRECT
RENOVATIONS + INSTALLER
DESIGNER MANUFACTURER INSTALLER





DESIGNER MANUFACTURER INSTALLER