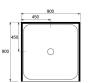

## **SHOWERS SQUARE**

SKU: N/A

Overall Height Doors only: 1950mm With Tray: 2000mm or 2030mm