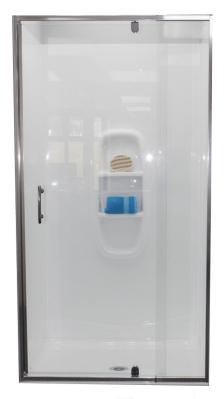

## **SHOWERS SQUARE**

SKU: N/A

## **BATHROOM***DIRECT*

**RENOVATIONS + INSTALLATIONS + OUTLET STORE** 

DESIGNER MANUFACTURER INSTALLER

For larger images Click on the magnifying glass above
Actual product cheese will be in consultation with your consultant
installation instructions link for our product can be found here
SHOWERS SQUARE

Overall Height Doors only: 1950mm With Tray: 2000mm or 2030mm