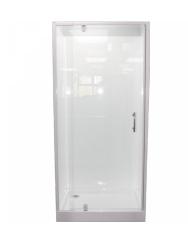

## **SHOWERS SQUARE**

SKU: N/A

## **BATHROOM***DIRECT*

**RENOVATIONS + INSTALLATIONS + OUTLET STORE** 

DESIGNER MANUFACTURER INSTALLER

For larger images Click on the magnifying glass above
Actual product cheese will be in consultation with your consultant
installation instructions link for our product can be found here
SHOWERS SQUARE

Overall Height Doors only: 1950mm With Tray: 2000mm or 2030mm