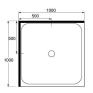

## **SHOWERS SQUARE**

SKU: N/A

Overall Height Doors only: 1950mm With Tray: 2000mm or 2030mm