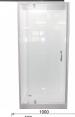

## **SHOWERS SQUARE**



SKU: N/A

## **PRODUCT DESCRIPTION**



DESIGNER MANUFACTURER INSTALLER

## **BATHROOM***DIRECT*

RENOVATIONS + INSTALLATIONS + OUTLET STORE

DESIGNER MANUFACTURER INSTALLER

















## **BATHROOM***DIRECT*

**RENOVATIONS + INSTALLATIONS + OUTLET STORE** 

DESIGNER MANUFACTURER INSTALLER

For larger images Click on the magnifying glass above
Actual product cheese will be in consultation with your consultant
installation instructions link for our product can be found here
SHOWERS SQUARE

Overall Height Doors only: 1950mm With Tray: 2000mm or 2030mm







# **BATHROOM**DIRECT

DESIGNER MANUFACTURER INSTALLER

## **GALLERY IMAGES**













BATHROOMDIRECT
RENOVATIONS + INSTALLER
DESIGNER MANUFACTURER INSTALLER





DESIGNER MANUFACTURER INSTALLER