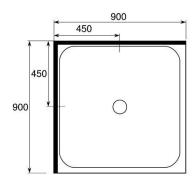

## **SHOWERS SQUARE**

SKU: N/A

Overall Height Doors only: 1950mm With Tray: 2000mm or 2030mm